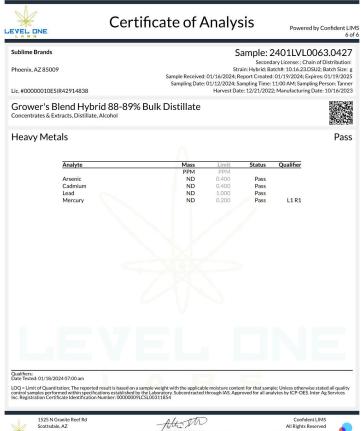

Powered by Confident LIMS 6 of 10

**Sublime Brands** 

Phoenix, AZ 85009

Sample: 2402LVL0286.1626

Secondary License: ; Chain of Distribution:

Strain: Grower's Blend; Batch#: 24-0222-20; Batch Size: g

Sample Received: 02/22/2024; Report Created: 02/26/2024; Expires: 02/26/2025 Sampling Date: 02/22/2024; Sampling Time: 2:30 PM; Sampling Person: Sean

Harvest Date: 12/21/2022; Manufacturing Date: 02/22/2024

Lic. #00000010ESIR42914838

#### SIP Hurricane 100mg

Ingestible, Beverage, Alcohol Distillate Reference #: 10.16.23.DSU2

Scottsdale, AZ (480) 867-1520 http://www.levelonelabs.com Matthew Schuberth
Laboratory Director

Confident LIMS
All Rights Reserved
coa.support@confidentlims.com
(866) 506-5866
www.confidentlims.com