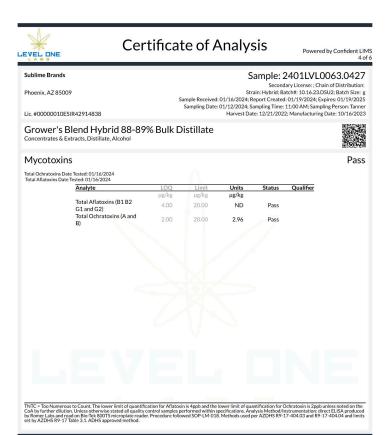

Powered by Confident LIMS 4 of 10

**Sublime Brands** 

Sample: 2402LVL0286.1626

Secondary License: ; Chain of Distribution:

Strain: Grower's Blend; Batch#: 24-0222-20; Batch Size: g

Sample Received: 02/22/2024; Report Created: 02/26/2024; Expires: 02/26/2025

Sampling Date: 02/22/2024; Sampling Time: 2:30 PM; Sampling Person: Sean

Harvest Date: 12/21/2022; Manufacturing Date: 02/22/2024

Phoenix, AZ 85009

SIP Hurricane 100mg

Lic. #00000010ESIR42914838

Ingestible, Beverage, Alcohol Distillate Reference #: 10.16.23.DSU2