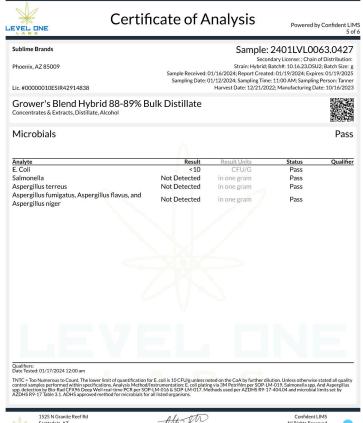

### SIP Hurricane 100mg

Ingestible, Beverage, Alcohol Distillate Reference #: 10.16.23.DSU2

Microbials Pass

| Analyte                                                          | Result       | Result Units | Status | Qualifier |
|------------------------------------------------------------------|--------------|--------------|--------|-----------|
| E. Coli                                                          | <10          | CFU/G        | Pass   | _         |
| Salmonella                                                       | Not Detected | in one gram  | Pass   |           |
| Aspergillus terreus                                              | NR           | in one gram  | NT     |           |
| Aspergillus fumigatus, Aspergillus flavus, and Aspergillus niger | NR           | in one gram  | NT     |           |

Qualifiers:

Date Tested: 02/24/2024 12:00 am

TNTC = Too Numerous to Count. The lower limit of quantification for E. coli is 10 CFU/g unless noted on the CoA by further dilution. Unless otherwise stated all quality control samples performed within specifications. Analysis Method/Instrumentation: E. coli plating via 3M Petrifilm per SOP-LM-019, Salmonella spp. And Aspergillus spp. detection by Bio-Rad CFX96 Deep Well real-time PCR per SOP-LM-016 & SOP-LM-017. Methods used per AZDHS R9-17-404.04 and microbial limits set by AZDHS R9-17 Table 3.1. ADHS approved method for microbials for all listed organisms.