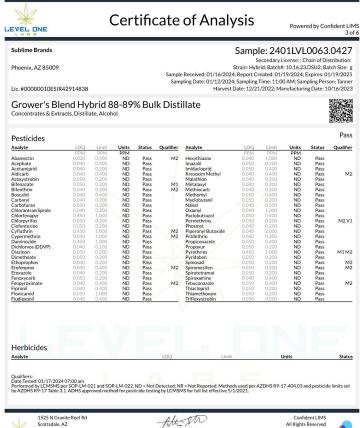

Powered by Confident LIMS 3 of 10

**Sublime Brands** 

Sample: 2402LVL0286.1626

Phoenix, AZ 85009

Secondary License: ; Chain of Distribution:

Strain: Grower's Blend; Batch#: 24-0222-20; Batch Size: g

Sample Received: 02/22/2024; Report Created: 02/26/2024; Expires: 02/26/2025 Sampling Date: 02/22/2024; Sampling Time: 2:30 PM; Sampling Person: Sean

Harvest Date: 12/21/2022; Manufacturing Date: 02/22/2024

Lic. #00000010ESIR42914838

PESIK42714030 Had vest Date: 12/21/2022, Manufacturing Date.