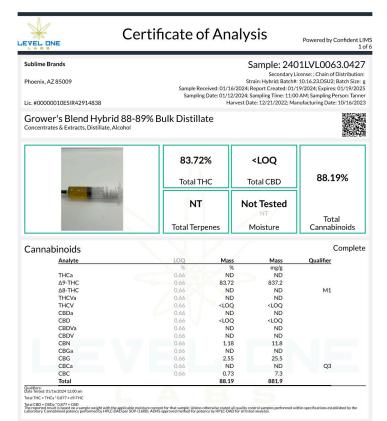

Powered by Confident LIMS 1 of 10

**Sublime Brands** 

Phoenix, AZ 85009

Sample: 2402LVL0286.1626

Secondary License: ; Chain of Distribution:

Strain: Grower's Blend; Batch#: 24-0222-20; Batch Size: g

Sample Received: 02/22/2024; Report Created: 02/26/2024; Expires: 02/26/2025

 $Sampling\ Date:\ 02/22/2024;\ Sampling\ Time:\ 2:30\ PM;\ Sampling\ Person:\ Sean$ 

Harvest Date: 12/21/2022; Manufacturing Date: 02/22/2024

### SIP Hurricane 100mg

Lic. #00000010ESIR42914838

Ingestible, Beverage, Alcohol Distillate Reference #: 10.16.23.DSU2

107.81mg/unit

Total THC

NT

Total Terpenes

**Not Tested** 

Moisture

ND

Total CBD

107.81mg/unit

Total Cannabinoids

#### Cannabinoids

#### Complete

| Carmabinolas |         |                                                          |                              |           |
|--------------|---------|----------------------------------------------------------|------------------------------|-----------|
| Analyte      | LOQ     | Mass                                                     | Mass                         | Qualifier |
|              | mg/unit | mg/unit                                                  | mg/g                         |           |
| THCa         | 9.27    | ND                                                       | ND                           |           |
| Δ9-THC       | 9.27    | 107.81                                                   | 2.01                         |           |
| Δ8-ΤΗС       | 9.27    | ND                                                       | ND                           |           |
| THCVa        | 9.27    | ND                                                       | ND                           |           |
| THCV         | 9.27    | ND                                                       | ND                           |           |
| CBDa         | 9.27    | ND                                                       | ND                           |           |
| CBD          | 9.27    | ND                                                       | ND                           |           |
| CBDVa        | 9.27    | ND                                                       | ND                           |           |
| CBDV         | 9.27    | ND                                                       | ND                           |           |
| CBN          | 9.27    | <loq< th=""><th><loq< th=""><th></th></loq<></th></loq<> | <loq< th=""><th></th></loq<> |           |
| CBGa         | 9.27    | ND                                                       | ND                           |           |
| CBG          | 9.27    | <loq< th=""><th><loq< th=""><th></th></loq<></th></loq<> | <loq< th=""><th></th></loq<> |           |
| CBCa         | 9.27    | ND                                                       | ND                           | Q3        |
| CBC          | 9.27    | <loq< th=""><th><loq< th=""><th></th></loq<></th></loq<> | <loq< th=""><th></th></loq<> |           |
| Total        |         | 107.81                                                   | 2.01                         |           |

Qualifiers: Date Tested: 02/23/2024 07:00 am

Total THC = THCa \* 0.877 + d9-THC Total CBD = CBDa \* 0.877 + CBD

total CBD - CBDB - 0.077 FCBD The reported result is based on a sample weight with the applicable moisture conte<mark>nt for that s</mark>ample; Unless ot<mark>herwise stated</mark> all quality control samples performed within specifications established by the Laboratory. Cannabinoid potency performed by HPLC-DAD per SOP-LM-005. ADHS approved method for potency by HPLC-DAD for all listed analytes.